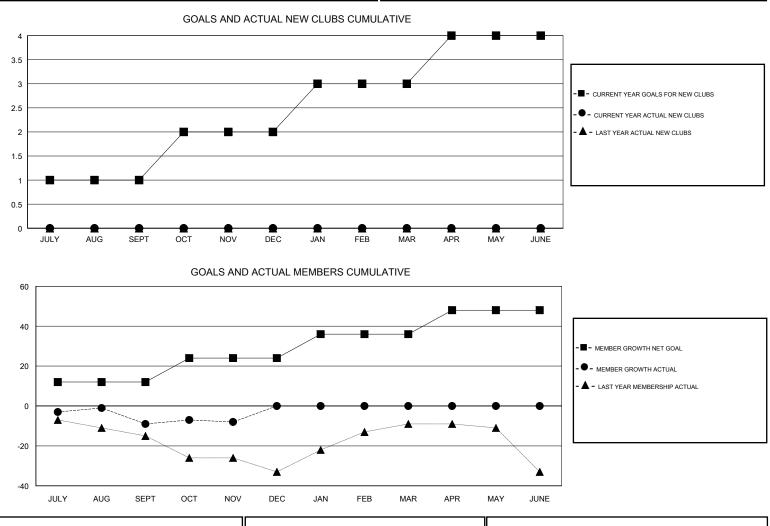

## JOOST PAIJMANS LOCATION ISRAEL GMT CA GMT: Clubs Members RESULTS FOR 2018-2019 RESULTS FOR 2018-2019 NEW CLUB GOAL NEW CLUBS DROPPED CLUBS MEMBER GROWTH NET MEMBER GROWTH DROPPED QUARTER QUARTER GOAL ACTUAL MEMBERS ACTUAL (including transfers) 1 0 0 12 13 16 JULY/AUG/SEPT JULY/AUG/SEPT 1 0 0 12 8 5 OCT/NOV/DEC OCT/NOV/DEC 0 1 0 12 0 0 JAN/FEB/MAR JAN/FEB/MAR 1 0 0 12 0 0 APR/MAY/JUNE APR/MAY/JUNE